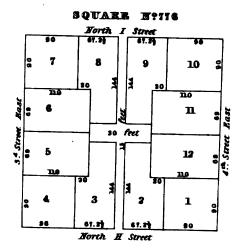

|
|     |   |   |   |   |   |
|     |   |   | • |   |   |
|     |   |   |   |   |   |
|     | • |   |   |   |   |
|     |   |   | ` |   |   |
|     |   |   |   |   |   |
|     |   |   |   |   |   |
|     |   |   |   |   | • |
|     | • |   |   |   |   |
|     |   |   |   |   |   |
|     |   |   |   |   |   |
|     |   |   |   |   |   |
|     |   |   |   |   |   |
|     | • |   |   |   |   |
|     |   |   |   |   |   |
|     |   |   |   | • |   |
|     |   |   |   |   |   |
|     | • |   |   |   |   |
|     |   |   |   |   |   |
|     |   |   |   |   |   |
|     |   |   |   |   |   |
|     |   |   |   |   | ٠ |
|     |   | • |   |   |   |
|     |   |   |   |   |   |
|     | , |   |   |   | i |
| -   |   |   |   |   |   |
| . • |   | • |   |   |   |
|     |   |   |   |   | ı |



• . 

















• • 







































-.



• • . •



52.7

South E Street

South D Street

52.7

South G Street

\_



• · · : 

# SQUARE Nº835 28 9 10 72 6 9 29 7 12 Street Rust 53.8 62.6 13 Street 5.4 5 2 4 1 Yorth E Street















| SQUARE N:843  |                |                      |         |       |             |  |  |  |  |
|---------------|----------------|----------------------|---------|-------|-------------|--|--|--|--|
|               | South B Street |                      |         |       |             |  |  |  |  |
|               | 52.6           | 52.6                 | 52.6    | 52.63 | ]           |  |  |  |  |
| fast          | 2 8            | 1001<br>1001<br>1001 | 10 g    | ne    |             |  |  |  |  |
|               | 9 7<br>g